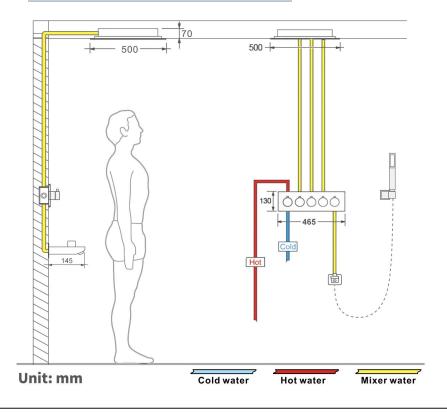

Shower Head Mounting: Flush on ceiling

Hand Spray Hose: 59 inch Water flow: 2.5 GPM ~ 5.5 GPM Water pressure: 0.3 MPA ~ 1 MPA

Water pipe lines: 3/4 inch water pipes for the hot and cold water mixer

inlet, the others are 1/2 inch