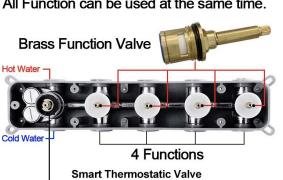

#### **Shower Mixer**

All Function can be used at the same time.

Product shown is only for installation display purpose