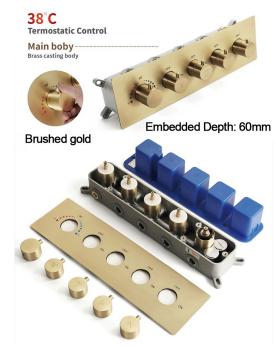

0 inch

Each function can run all together and separately

Music and LED light work by electronic

All Metal Material: Solid Brass; Stainless Steel (top showerhead, hose)

Shower Head Mounting: Flush on ceiling

Hand Spray Hose: 59 inch Water flow: 2.5 GPM ~ 5.5 GPM Water pressure: 0.3 MPA ~ 1 MPA

Water pipe lines: 3/4 inch water pipes for the hot and cold water mixer

inlet, the others are 1/2 inch





## 304 Stainless Steel [500×500mm] Speaker×2 Mist×4 Waterfall×2 Rainfall<sup>-</sup>

Water Pressure: 0.3-0.5MPA Shower Flow Rate: 9-25L/min



18.5 x 18.5 inch (470 x 470 mm)





All dimensions and specifications are nominal and may vary. Use actual products for accuracy in critical situations.

# Fontana Showers

#### **Shower Mixer**





All Function can be used at the same time.





Product shown is only for installation display purpose

#### Spout



#### **Hand Shower**



Flow Rate: 2.0 GPM / 7.6 LPM

#### **Shower Mixer Connections**