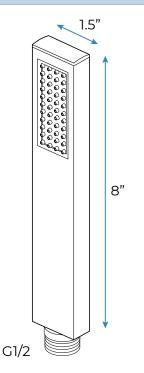

nic

All Metal Material: Solid Brass; Stainless Steel (top showerhead, hose)

Shower Head Mounting: Flush on ceiling

Hand Spray Hose: 59 inch Water flow: 2.5 GPM ~ 5.5 GPM Water pressure: 0.3 MPA ~ 1 MPA

Water pipe lines: 3/4 inch water pipes for the hot and cold water mixer

inlet, the others are 1/2 inch





## 304 Stainless Steel [500×500mm] Speaker×2 Mist×4 Waterfall×2 Rainfall<sup>-</sup>

Water Pressure: 0.3-0.5MPA Shower Flow Rate: 9-25L/min



18.5 x 18.5 inch (470 x 470 mm)





All dimensions and specifications are nominal and may vary. Use actual products for accuracy in critical situations.

# Fontana Showers

#### **Shower Mixer**





All Function can be used at the same time.





Product shown is only for installation display purpose

#### Spout



#### **Hand Shower**



Flow Rate: 2.0 GPM / 7.6 LPM

#### **Shower Mixer Connections**