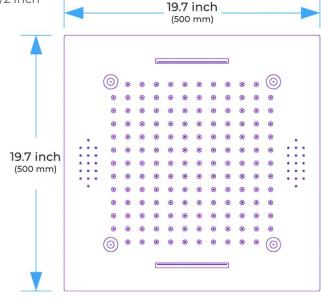

## 304 Stainless Steel [500×500mm] Speaker×2 Mist×4 Waterfall×2 Rainfall<sup>-</sup>

Water Pressure: 0.3-0.5MPA Shower Flow Rate: 9-25L/min

18.5 x 18.5 inch (470 x 470 mm)

All dimensions and specifications are nominal and may vary. Use actual products for accuracy in critical situations.