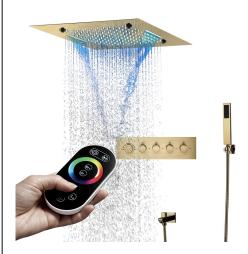

#### **Shower Head**

Shower Head 3 Functions: Waterfall, Rainfall & Mist

Shower head size: 20 x 20 inch

Each function can run all together and separately

Music and LED light work by electronic

All Metal Material: Solid Brass; Stainless Steel (top showerhead, hose)

Shower Head Mounting: Flush on ceiling

Hand Spray Hose: 59 inch Water flow: 2.5 GPM ~ 5.5 GPM Water pressure: 0.3 MPA ~ 1 MPA

Water pipe lines: 3/4 inch water pipes for the hot and cold water mixer

inlet, the others are 1/2 inch