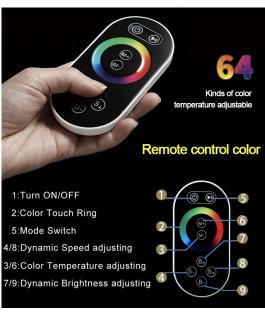

#### **Shower Head**

Shower Head 3 Functions: Waterfall, Rainfall & Mist

Shower head size: 20 x 20 inch

Each function can run all together and separately

Music and LED light work by electronic

All Metal Material: Solid Brass; Stainless Steel (top showerhead, hose)

Shower Head Mounting: Flush on ceiling

Hand Spray Hose: 59 inch Water flow: 2.5 GPM ~ 5.5 GPM Water pressure: 0.3 MPA ~ 1 MPA

Water pipe lines: 3/4 inch water pipes for the hot and cold water mixer

inlet, the others are 1/2 inch