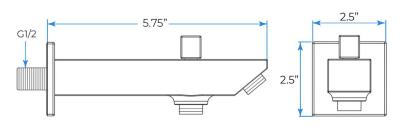

ED light work by electronic

All Metal Material: Solid Brass; Stainless Steel (top showerhead, hose)

Shower Head Mounting: Flush on ceiling

Hand Spray Hose: 59 inch Water flow: 2.5 GPM ~ 5.5 GPM Water pressure: 0.3 MPA ~ 1 MPA

Water pipe lines: 3/4 inch water pipes for the hot and cold water mixer

inlet, the others are 1/2 inch





## 304 Stainless Steel [500×500mm] Speaker×2 Mist×4 Waterfall×2 Rainfall<sup>-</sup>

Water Pressure: 0.3-0.5MPA Shower Flow Rate: 9-25L/min



18.5 x 18.5 inch (470 x 470 mm)





All dimensions and specifications are nominal and may vary. Use actual products for accuracy in critical situations.

# Fontana Showers

#### **Shower Mixer**





All Function can be used at the same time.





Product shown is only for installation display purpose

#### Spout



#### **Hand Shower**



Flow Rate: 2.0 GPM / 7.6 LPM

#### **Shower Mixer Connections**