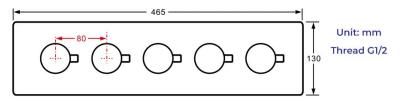

rfall, Rainfall & Mist

Shower head size: 20 x 20 inch

Each function can run all together and separately

Music and LED light work by electronic

All Metal Material: Solid Brass; Stainless Steel (top showerhead, hose)

Shower Head Mounting: Flush on ceiling

Hand Spray Hose: 59 inch Water flow: 2.5 GPM ~ 5.5 GPM Water pressure: 0.3 MPA ~ 1 MPA

Water pipe lines: 3/4 inch water pipes for the hot and cold water mixer

inlet, the others are 1/2 inch





## 304 Stainless Steel [500×500mm] Speaker×2 Mist×4 Waterfall×2 Rainfall<sup>-</sup>

Water Pressure: 0.3-0.5MPA Shower Flow Rate: 9-25L/min



18.5 x 18.5 inch (470 x 470 mm)





All dimensions and specifications are nominal and may vary. Use actual products for accuracy in critical situations.

# Fontana Showers

#### **Shower Mixer**





All Function can be used at the same time.





Product shown is only for installation display purpose

#### Spout



#### **Hand Shower**



Flow Rate: 2.0 GPM / 7.6 LPM

#### **Shower Mixer Connections**