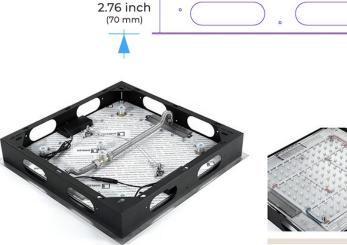

#### **Shower Head**

Shower Head 3 Functions: Waterfall, Rainfall & Mist

Shower head size: 20 x 20 inch

Each function can run all together and separately

Music and LED light work by electronic

All Metal Material: Solid Brass; Stainless Steel (top showerhead, hose)

Shower Head Mounting: Flush on ceiling

Hand Spray Hose: 59 inch Water flow: 2.5 GPM ~ 5.5 GPM Water pressure: 0.3 MPA ~ 1 MPA

Water pipe lines: 3/4 inch water pipes for the hot and cold water mixer

inlet, the others are 1/2 inch

## 304 Stainless Steel [500×500mm] Speaker×2 Mist×4 Waterfall×2 Rainfall<sup>-</sup>

Water Pressure: 0.3-0.5MPA Shower Flow Rate: 9-25L/min

18.5 x 18.5 inch (470 x 470 mm)

All dimensions and specifications are nominal and may vary. Use actual products for accuracy in critical situations.